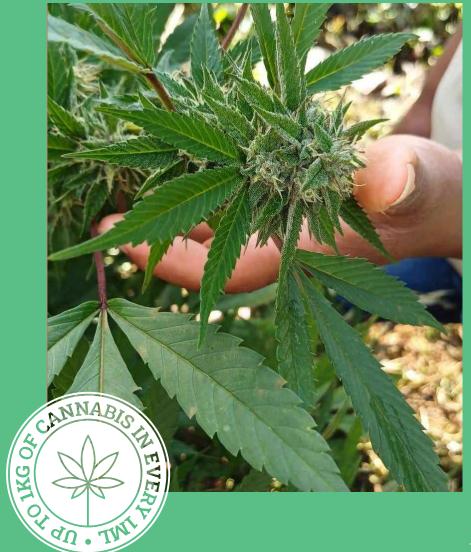

Each 1ml of our Terpenes contains between 500 grams to 1 kilo of cannabis.

# 500g to 1kg of cannabis distilled into every 1ml of Wild Hills Terpenes.