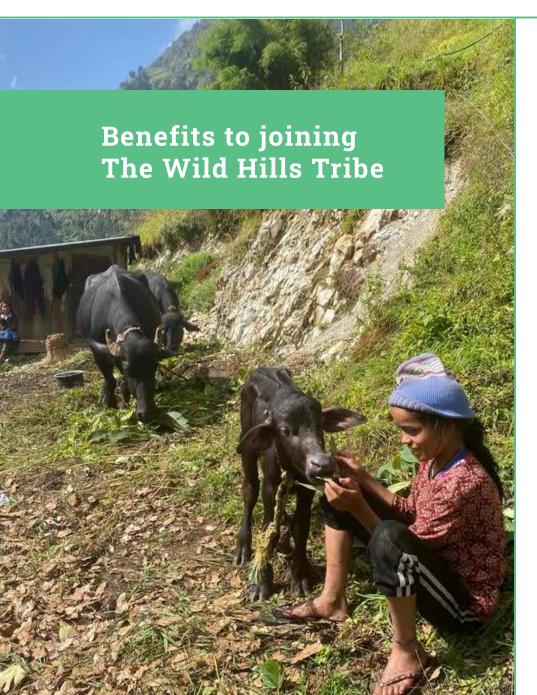

# JOIN THE WILLS WILLS Tribe

#### Why businesses are joining our tribe

By joining our tribe, you unlock a network of fellow sustainable cultivators who may have the ingredient that can take your product to the next level.